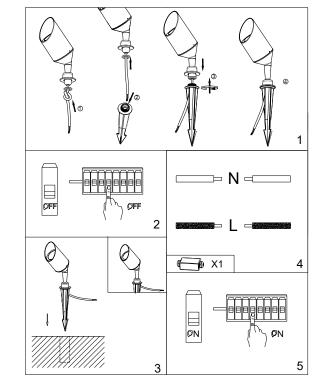

# **INSTALLATION INSTRUCTIONS:**

Electrical products can cause death, injury, or damage to property. Installation of this product must be carried out by a qualified electrician.

- Ensure mains supply is switched off.
- Insert masonry plugs into mounting surface.
- Fit mounting bracket onto mounting surface with self-tapping screws.
- Connect main supply wires to terminal block making sure all connections are tight.
- Fit ceiling cup onto mounting bracket with screws.
- Reconnect power.